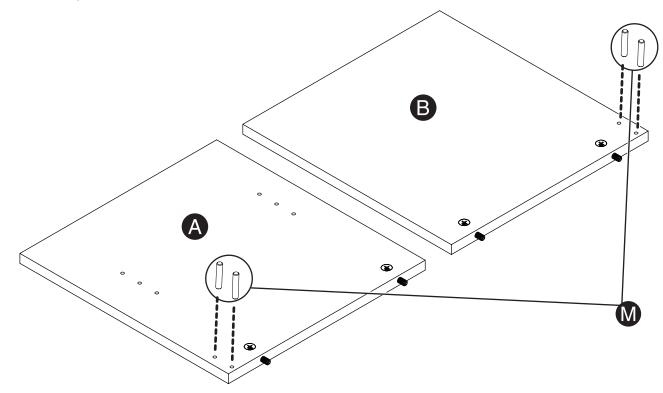

#### Step 4:

Fasten the left end (**B**) to the top (**D**). Use a Phillips screwdriver to tighten two hidden cams. See "Tightening hidden cams" on page 7.